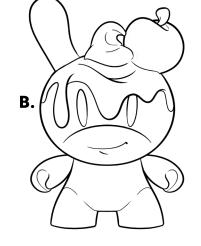

**Dunny Doodle** 

Decorate your own designer Dunnys!

| Help Red Button and Friends                                                                         | Hunt Scramble<br>unscramble the household objects! Once<br>see how many you can find in your home! |
|-----------------------------------------------------------------------------------------------------|----------------------------------------------------------------------------------------------------|
| PARPECLPI<br>YONCRA<br>FALSHILT                                                                     | - Red Button                                                                                       |
| Trumint                                                                                             | TOTOHBRUHS<br>PSAUTLA<br>BCAKPCKA<br>DVEOI MGEA                                                    |
|                                                                                                     |                                                                                                    |
| HIARBURHS                                                                                           | Phil Star                                                                                          |
| BONUS ROUND!<br>NIMT<br>ACNLDE                                                                      |                                                                                                    |
| RBUBRE ABDN<br>BONUS ANSWERS: Mint, Candle, Rubber band<br>BONUS ANSWERS: Mint, Candle, Rubber band | Wacky Pack!                                                                                        |