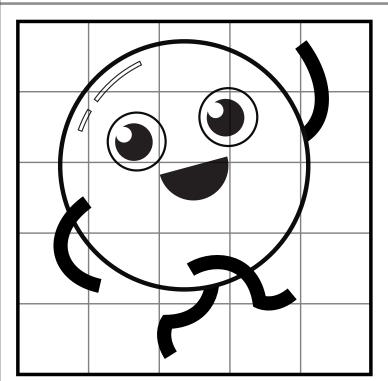

## **Wacky Fun Grid**

Copy the pictures of the Red Button crew using the grid lines as a guide. *Hint:* try copying one square at a time!

## Nice work! Up for a challenge?

After finishing the grid, try practicing drawing Red Button and Friends on your own! After drawing, feel free to color!