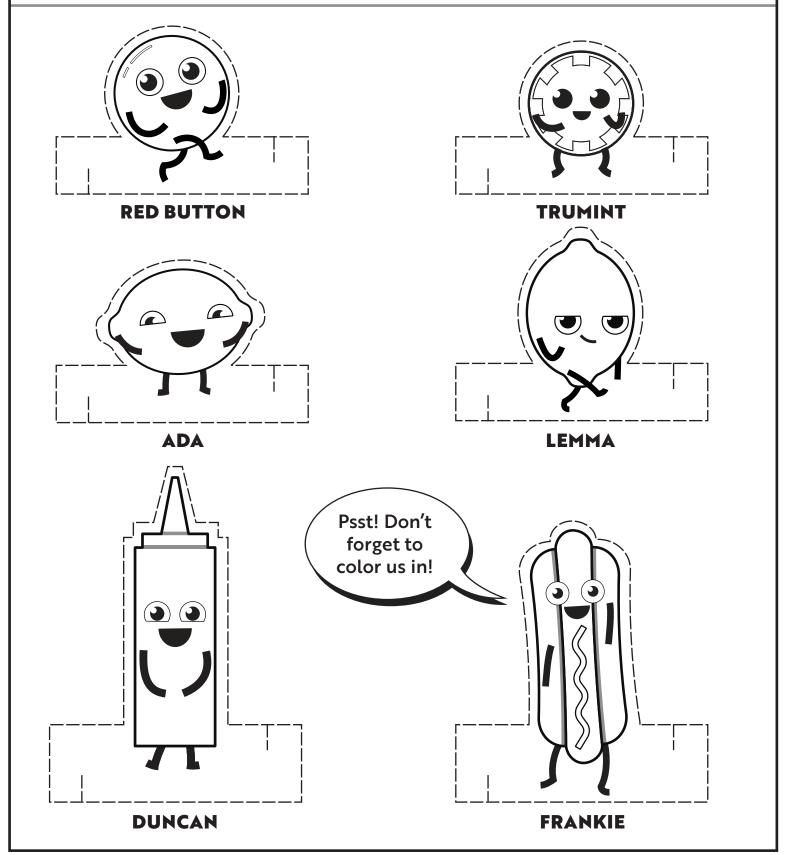

## **Puppet Pals**

Use the dotted lines below to cut out your very own finger puppet friends and put on a show! Slot the ends together to circle your finger, or use tape or glue for a perfect fit!