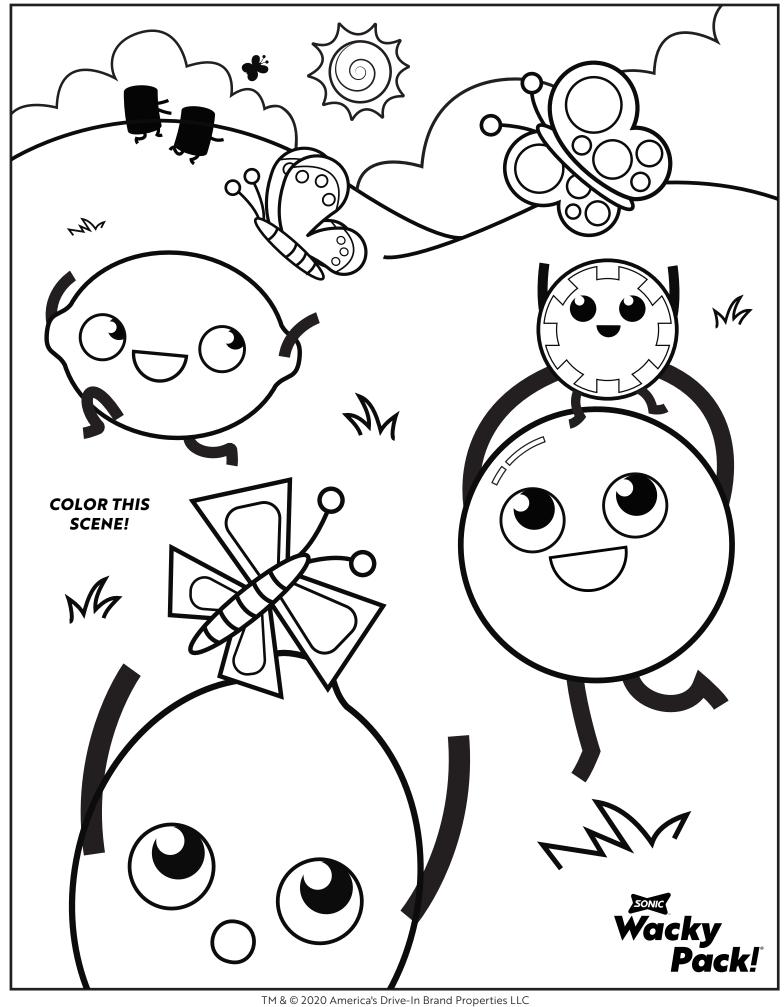

## **Wacky Fun Grid**

Copy the pictures of the Red Button crew using the grid lines as a guide. *Hint:* try copying one square at a time!

## Nice work! Up for a challenge?

After finishing the grid, try practicing drawing Red Button and Friends on your own! After drawing, feel free to color!