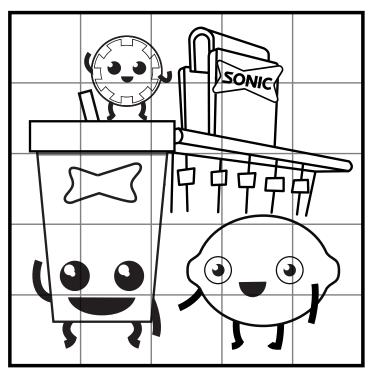

## **Wacky Fun Grid**

Copy the pictures of the Red Button crew using the grid lines as a guide. *Hint:* try copying one square at a time!